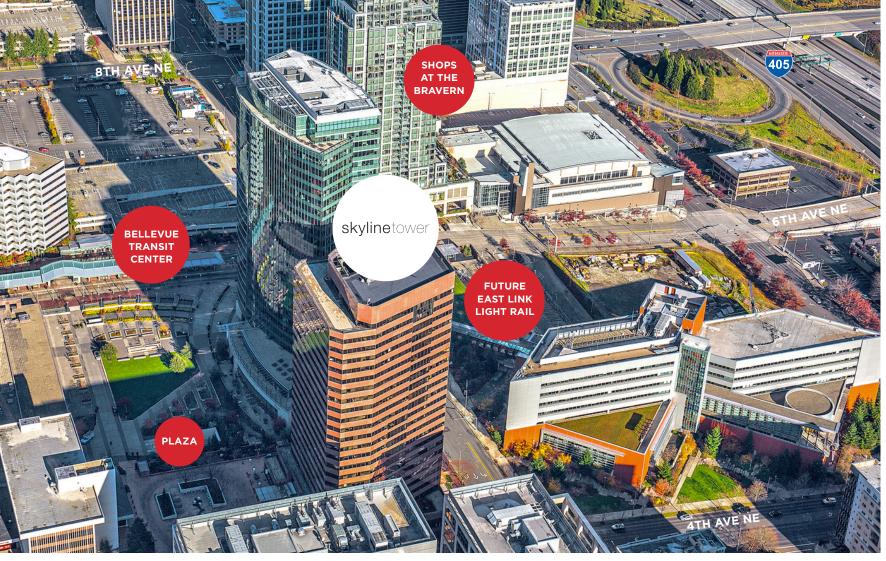

## Location

Skyline Tower is located in Bellevue's central business district, and offers immediate access to the freeway system (I-405, SR 520 and I-90), the Bellevue Transit Center and the future East Link Light Rail Station.

Rated a 92 by walkscore.com and deemed "A Walker's Paradise", Skyline Tower offers pedestrian-friendly access to Bellevue Square, The Shops at the Bravern, and over 100 restaurants, coffee shops, grocers, stores, and entertainment venues.