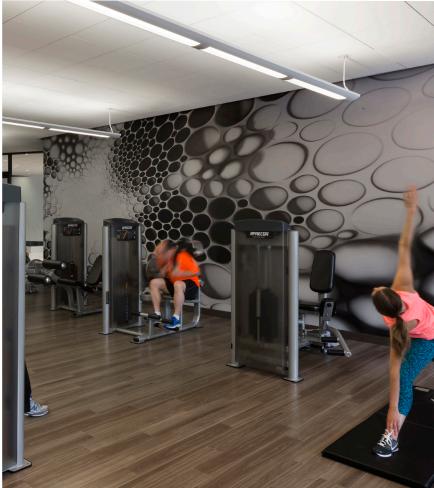

The best private fitness center on the Eastside with 3,400 SF of stateof-the-art equipment and a shower room with daily towel service.

Modernized plaza provides comfortable outdoor seating areas and attracts a variety of daily food trucks.